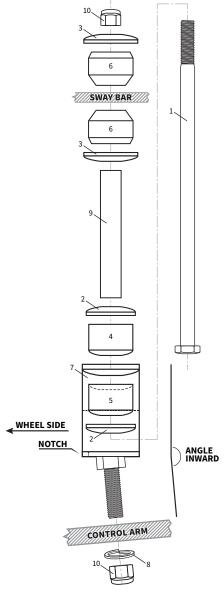

## **SMX-1300 - FRONT SWAY BAR LINK ASSEMBLY**

| SMX-1300 |                                        |              |     |  |  |  |
|----------|----------------------------------------|--------------|-----|--|--|--|
| #        | PART NAME                              | GRAPHIC FORM | QTY |  |  |  |
| 1        | 3/8 Bolt                               |              | 1PC |  |  |  |
| 2        | Small Dia.<br>Stainless<br>Washer      |              | 2PC |  |  |  |
| 3        | Large Dia.<br>Stainless<br>Washer      |              | 2PC |  |  |  |
| 4        | Eyelet Bushing<br>w/ Flat Bottom       |              | 1PC |  |  |  |
| 5        | Eyelet Bushing<br>w/ Concave<br>Bottom |              | 1PC |  |  |  |
| 6        | Chamfered<br>Sway Bar<br>Bushing       |              | 2PC |  |  |  |
| 7        | 1305 Eyelet                            |              | 1PC |  |  |  |
| 8        | Split-Lock<br>Washer<br>12mm           |              | 1PC |  |  |  |
| 9        | Sleeve                                 |              | 1PC |  |  |  |
| 10       | Nylock<br>Lock Nut<br>3/8"             |              | 2PC |  |  |  |
| ,        | CODDECT D                              |              |     |  |  |  |

## **SMX-1300 - FRONT SWAY BAR LINK ASSEMBLY**

|    | SI                                     | /X-1300      |                                      | 10.                                                                                                                                                                                                                                                                                                                                            |
|----|----------------------------------------|--------------|--------------------------------------|------------------------------------------------------------------------------------------------------------------------------------------------------------------------------------------------------------------------------------------------------------------------------------------------------------------------------------------------|
| #  | PART NAME                              | GRAPHIC FORM | QTY                                  | 3                                                                                                                                                                                                                                                                                                                                              |
| 1  | 3/8 Bolt                               |              | 1PC                                  | 6                                                                                                                                                                                                                                                                                                                                              |
| 2  | Small Dia.<br>Stainless<br>Washer      |              | 2PC                                  | SWAY.BAR                                                                                                                                                                                                                                                                                                                                       |
| 3  | Large Dia.<br>Stainless<br>Washer      |              | 2PC                                  | 3 6                                                                                                                                                                                                                                                                                                                                            |
| 4  | Eyelet Bushing<br>w/ Flat Bottom       |              | 1PC                                  |                                                                                                                                                                                                                                                                                                                                                |
| 5  | Eyelet Bushing<br>w/ Concave<br>Bottom |              | 1PC                                  | 9                                                                                                                                                                                                                                                                                                                                              |
| 6  | Chamfered<br>Sway Bar<br>Bushing       |              | 2PC                                  |                                                                                                                                                                                                                                                                                                                                                |
| 7  | 1305 Eyelet                            |              | 1PC                                  | 2                                                                                                                                                                                                                                                                                                                                              |
| 8  | Split-Lock<br>Washer<br>12mm           |              | 1PC                                  | 4                                                                                                                                                                                                                                                                                                                                              |
| 9  | Sleeve                                 |              | 1PC                                  | 7 5                                                                                                                                                                                                                                                                                                                                            |
| 10 | Nylock<br>Lock Nut<br>3/8"             |              | 2PC                                  | WHEEL SIDE NOTCH                                                                                                                                                                                                                                                                                                                               |
|    | CORRECT P                              | RELOAD       |                                      | ANI                                                                                                                                                                                                                                                                                                                                            |
|    |                                        | LIGHTLY      |                                      |                                                                                                                                                                                                                                                                                                                                                |
| Ž  | SWAY BAR                               |              |                                      | CONTROL ARM                                                                                                                                                                                                                                                                                                                                    |
|    |                                        |              |                                      |                                                                                                                                                                                                                                                                                                                                                |
|    |                                        | ₹            |                                      | 10 8                                                                                                                                                                                                                                                                                                                                           |
|    | OVER COMP                              | RESSED       |                                      |                                                                                                                                                                                                                                                                                                                                                |
|    |                                        | INCORRECT    | Compress<br>cracking a<br>sway bar l | attention to the bushing compression of the sway bar end links<br>ion will drastically shorten sway bar link bushing life expectant<br>nd splitting of the sway bar end link bushings. The proper com<br>ink vertical bolt is done by simply tightening the vertical bolt u<br>ut and Stainless Steel washer. Continue to tighten an addition: |