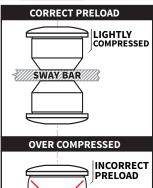

Pay Close attention to the bushing compression of the sway bar end links. Over Compression will drastically shorten sway bar link bushing life expectancy and lead to cracking and splitting of the sway bar end link bushings. The proper compression of the sway bar link vertical bott is done by simply tightening the vertical bott until zero clearance between nut and Stainless Steel washer. Continue to tighten an additional 1.5 turns to set proper busing compression. If you continue to compress the sway bar links you will notice the lower axle mount bushings will begin to swell growing increasingly larger in diameter. Very little to no bushing compression is ideal. See detailed images bellow as a guide.

Pay Close attention to the bushing compression of the sway bar end links. Over Compression will drastically shorten sway bar link bushing life expectancy and lead to cracking and splitting of the sway bar end link bushings. The proper compression of the sway bar link vertical bolt is done by simply tightening the vertical bolt until zero clearance between nut and Stainless Steel washer. Continue to tighten an additional 1.5 turns to set proper busing compression. If you continue to compress the sway bar links you will notic the lower axle mount bushings will begin to swell growing increasingly larger in diameter. Very little to no bushing compression is ideal. See detailed images bellow as a guide.