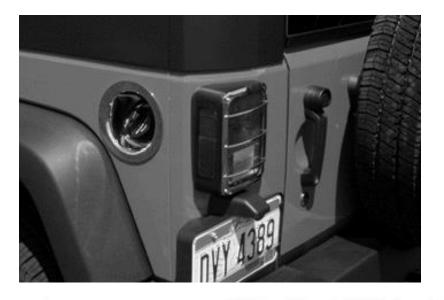

## **INSTALLATION INSTRUCTIONS**

PART No. 30577 & 30587 MODEL No.

Remove the two inside screws holding the tail light to the body. Remove the tail light housing. Remove the gas cap and the plastic strap from the filler neck. CAUTION Gas fumes can be dangerous NO OPEN FLAME. The factory filler neck is plastic and it is held in place by two tabs. To release the filler neck push on the inside two tabs while pushing or pulling on the filler neck. The rubber gromet will cause resistance this gromet can be removed to make this process easier. Clean the outer surface of the body using isopropyl alcohol. Position the new Stainless Steel filler neck, insert the gas filler neck tube into the rubber gromet provided with the SS gas filler neck. Remove the 3M tape backing and secure the filler neck to the body. Screw the gas cap into the gas filler neck and insert the strap into the hole in the filler neck. Reconnect the tail light and secure with the two screws removed earlier.

Remove the two inside screws holding the tail light to the body. Remove the tail light housing. Remove the gas cap and the plastic strap from the filler neck. CAUTION Gas fumes can be dangerous NO OPEN FLAME. The factory filler neck is plastic and it is held in place by two tabs. To release the filler neck push on the inside two tabs while pushing or pulling on the filler neck. The rubber gromet will cause resistance this gromet can be removed to make this process easier. Clean the outer surface of the body using isopropyl alcohol. Position the new Stainless Steel filler neck, insert the gas filler neck tube into the rubber gromet provided with the SS gas filler neck. Remove the 3M tape backing and secure the filler neck to the body. Screw the gas cap into the gas filler neck and insert the strap into the hole in the filler neck. Reconnect the tail light and secure with the two screws removed earlier.