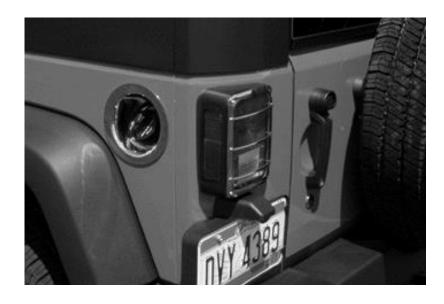

## **INSTALLATION INSTRUCTIONS**

PART No. 30577 & 30587 MODEL No.

Remove the two inside screws holding the tail light to the body. Remove the tail light housing. Remove the gas cap and the plastic strap from the filler neck. CAUTION Gas fumes can be dangerous NO OPEN FLAME. The factory filler neck is plastic and it is held in place by two tabs. To release the filler neck push on the inside two tabs while pushing or pulling on the filler neck. The rubber gromet will cause resistance this gromet can be removed to make this process easier. Clean the outer surface of the body using isopropyl alcohol. Position the new Stainless Steel filler neck, insert the gas filler neck tube into the rubber gromet provided with the SS gas filler neck. Remove the 3M tape backing and secure the filler neck to the body. Screw the gas cap into the gas filler neck and insert the strap into the hole in the filler neck. Reconnect the tail light and secure with the two screws removed earlier.

Remove the two inside screws holding the tail light to the body. Remove the tail light housing. Remove the gas cap and the plastic strap from the filler neck. CAUTION Gas fumes can be dangerous NO OPEN FLAME. The factory filler neck is plastic and it is held in place by two tabs. To release the filler neck push on the inside two tabs while pushing or pulling on the filler neck. The rubber gromet will cause resistance this gromet can be removed to make this process easier. Clean the outer surface of the body using isopropyl alcohol. Position the new Stainless Steel filler neck, insert the gas filler neck tube into the rubber gromet provided with the SS gas filler neck. Remove the 3M tape backing and secure the filler neck to the body. Screw the gas cap into the gas filler neck and insert the strap into the hole in the filler neck. Reconnect the tail light and secure with the two screws removed earlier.