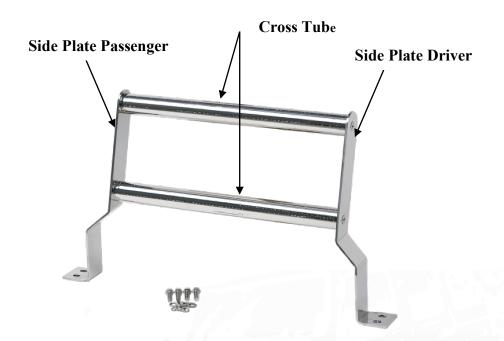

## **INSTALLATION INSTRUCTIONS**

PART No. 30515 MODEL No.

Place cross tubes in place on the side plates, fasten using the 82 Degree countersunk head bolts provided and tighten all four bolts.

Remove the top bumper bolts from your vehicle, using the hex head bolts provided bolt the brush guard to your frame.

Place cross tubes in place on the side plates, fasten using the 82 Degree countersunk head bolts provided and tighten all four bolts.

Remove the top bumper bolts from your vehicle, using the hex head bolts provided bolt the brush guard to your frame.