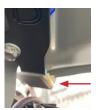

A small cutout has been designed on each bracket to aid in wire routing. Use the included zip-ties to secure the wiring away from the hood hinge.

**NOTE:** Do not use automatic car washes with this kit installed.