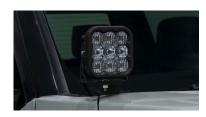

 Secure the bracket and hood hinge using the factory bolts, ensuring the hood hinge lines up with the tape.

5. Remove the tape and repeat the steps on the other side to complete the installation.

6. Once the brackets are mounted to the hood, refer to the Universal Bracket Info/Mounting Guide, to mount your pods onto the bracket.