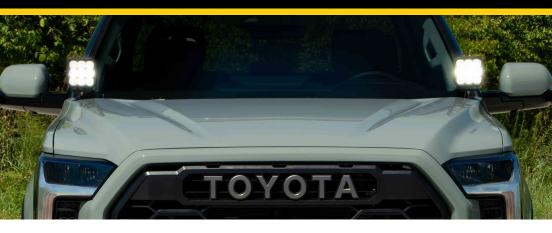

## Toyota Tundra LED Pod Ditch Light Kit

Thank you for your purchase of our new LED Pod Ditch Light Kit. CAD-designed to use existing mounting points, this kit is compatible with the 2022+ Toyota Tundra. Basic installation instructions are included below. **Please contact us if you have any questions.** 