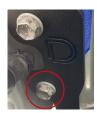

1. Working on one side of the vehicle at a time, mark the location of the hood hinges with tape and tape the edges of the hood to prevent scratching.

2. Remove the two 12mm bolts securing the hood hinge, while holding the back of the hood. We also highly recommend having someone else hold the front of the hood to make sure it doesn't close when the bolts come out.

3. Place the ditch light bracket under the hinge and align the holes with the hood hinge. Adjust the bracket to leave a slight gap at the back of the hood before tightening.

See back for further instructions.