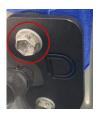

3. Place the ditch light bracket under the hinge and align the holes with the hood hinge. Adjust the bracket to leave a slight gap at the back of the hood before tightening.

See back for further instructions.

 Secure the bracket and hood hinge using the factory bolts, ensuring the hood hinge lines up with the tape.

5. Remove the tape and repeat the steps on the other side to complete the installation.

6. Once the brackets are mounted to the hood, refer to the Universal Bracket Info/Mounting Guide, to mount your pods onto the bracket.