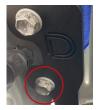

3. Place the ditch light bracket under the hinge and align the holes with the hood hinge. Adjust the bracket to leave a slight gap at the back of the hood before tightening.

See back for further instructions.

 Secure the bracket and hood hinge using the factory bolts, ensuring the hood hinge lines up with the tape.

5. Remove the tape and repeat the steps on the other side to complete the installation.

6. Once the brackets are mounted to the hood, refer to the Universal Bracket Info/Mounting Guide, to mount your pods onto the bracket.