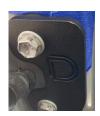

3. Place the ditch light bracket under the hinge and align the holes with the hood hinge. Adjust the bracket to leave a slight gap at the back of the hood before tightening.

See back for further instructions.

 Secure the bracket and hood hinge using the factory bolts, ensuring the hood hinge lines up with the tape.

5. Remove the tape and repeat the steps on the other side to complete the installation.

6. Once the brackets are mounted to the hood, refer to the Universal Bracket Info/Mounting Guide, to mount your pods onto the bracket.