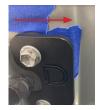

1. Working on one side of the vehicle at a time, mark the location of the hood hinges with tape and tape the edges of the hood to prevent scratching.

2. Remove the two 12mm bolts securing the hood hinge, while holding the back of the hood. We also highly recommend having someone else hold the front of the hood to make sure it doesn't close when the bolts come out.

3. Place the ditch light bracket under the hinge and align the holes with the hood hinge. Adjust the bracket to leave a slight gap at the back of the hood before tightening.

See back for further instructions.