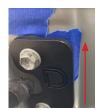

3. Place the ditch light bracket under the hinge and align the holes with the hood hinge. Adjust the bracket to leave a slight gap at the back of the hood before tightening.

See back for further instructions.

 Secure the bracket and hood hinge using the factory bolts, ensuring the hood hinge lines up with the tape.

5. Remove the tape and repeat the steps on the other side to complete the installation.

6. Once the brackets are mounted to the hood, refer to the Universal Bracket Info/Mounting Guide, to mount your pods onto the bracket.