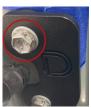

 Secure the bracket and hood hinge using the factory bolts, ensuring the hood hinge lines up with the tape.

5. Remove the tape and repeat the steps on the other side to complete the installation.

6. Once the brackets are mounted to the hood, refer to the Universal Bracket Info/Mounting Guide, to mount your pods onto the bracket.