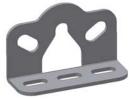

## **PARTS CHECKLIST**

#1 - (4) Tie Down Brackets #3.3 - (8) 5/16-18 x 7/8" BOLT