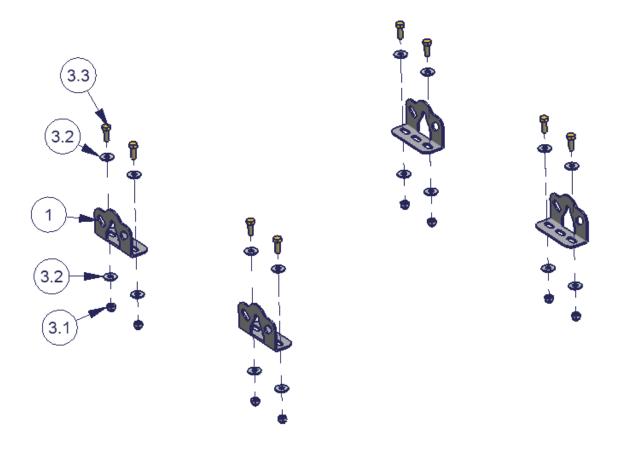

## **PARTS CHECKLIST**

#1 - (4) Tie Down Brackets #3.3 - (8) 5/16-18 x 7/8" BOLT

## PLEASE READ ALL INSTRUCTIONS THOROUGHLY BEFORE STARTING INSTALLATION.

1. Choose a strong surface for mounting the brackets then mark and drill the holes and fasten them with the illustrated hardware.