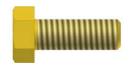

## **PARTS CHECKLIST**

#1 - (4) Tie Down Brackets #3.3 - (8) 5/16-18 x 7/8" BOLT